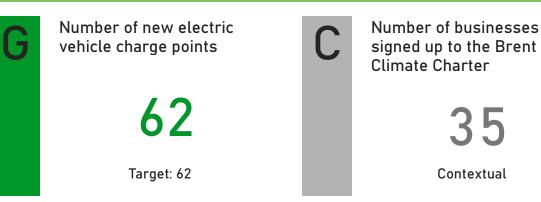

### **A Cleaner Greener Future**

R

Contextual

Reported and inspected category 2 defects repaired on time

96.0%

Target: 98.0%

Number of homes retrofitted/receiving energy efficiency improvements via Social Housing Decarbonisation Fund, ...

9

Contextual