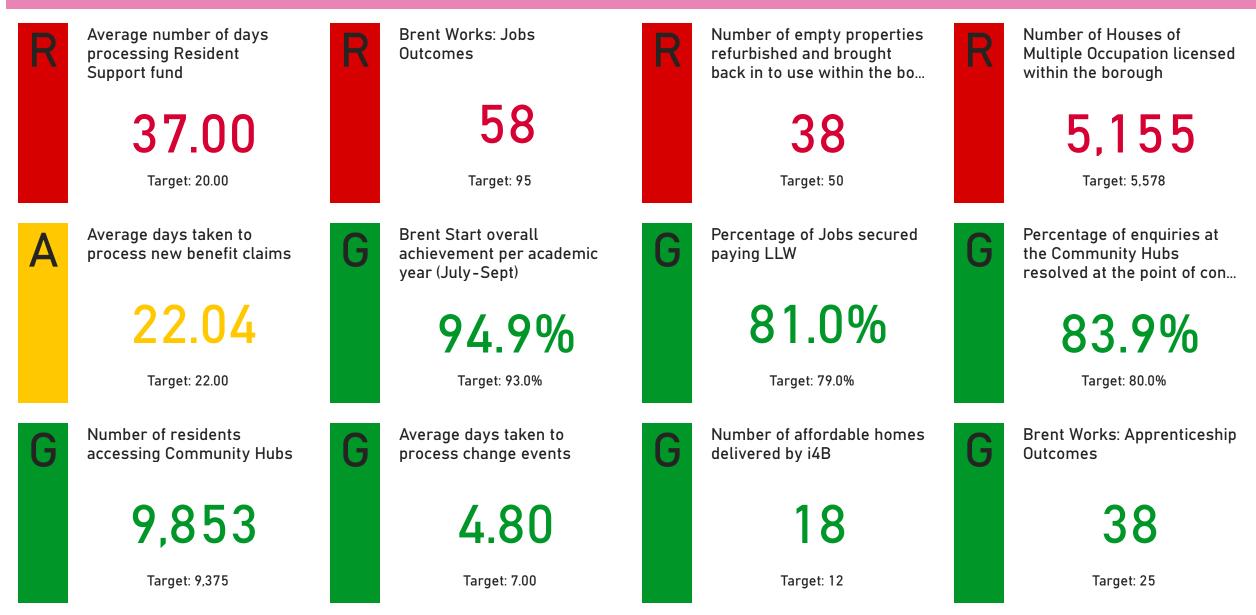

## **Prosperity and Stability in Brent**

Number of local apprenticeships/work experience opportunities (i...

45

Target: 20

Number of council homes delivered

26

Contextual

Increase in the number of job and apprenticeship opportunities across the b...

> **31** Target: 1

Number of local suppliers we use in Brent

36.9%

Contextual

Total applications made for the Resident Support fund (Digital support package) a...

С

Contextual

Number of affordable homes delivered by external providers (incl. S.106)

### **A Cleaner Greener Future**

R

Contextual

Reported and inspected category 2 defects repaired on time

96.0%

Target: 98.0%

Number of homes retrofitted/receiving energy efficiency improvements via Social Housing Decarbonisation Fund, ...

### **A Healthier Brent**

G

7

BHM programme: No of community % of assessments R events held completed within 28 calendar days (excluding S... 442 71.0% Target: 500 Target: 80.0% BHM programme: No. of BHM programme: No. of 17 health-checks completed at orgs reached out to and engaged with events 2.448 879 Target: 2,000 Target: 700

Reablement sequel to G Α service 72.0% Target: 75.0% Total number of adults in С l٦ structured treatment 2,587 Target: 1,200

Percentage of new birth visits within 14 days

95.7%

Target: 98.0%

Long term support needs of older adults met by admission to residential an...