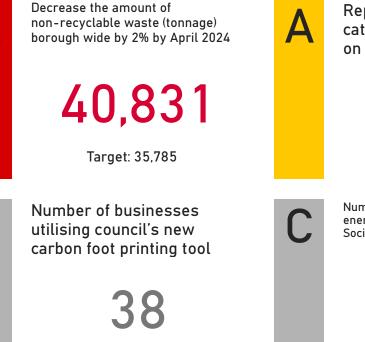

### **A Cleaner Greener Future**

R

Contextual

Reported and inspected category 2 defects repaired on time

96.0%

Target: 98.0%

Number of homes retrofitted/receiving energy efficiency improvements via Social Housing Decarbonisation Fund, ...

9

Contextual