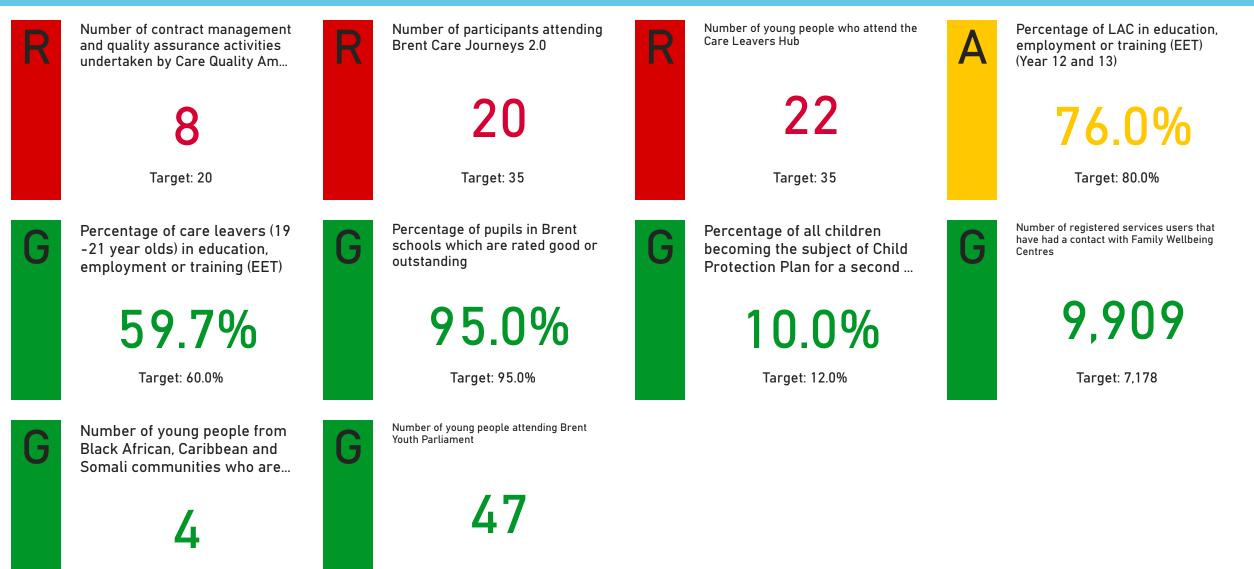

pprenticeships/work experience opportunities (i...

45

Target: 20

Number of council homes delivered

26

Contextual

Increase in the number of job and apprenticeship opportunities across the b...

> **31** Target: 1

Number of local suppliers we use in Brent

36.9%

Contextual

Total applications made for the Resident Support fund (Digital support package) a...

С



Contextual



Number of affordable homes delivered by external providers (incl. S.106)



Contextual

### **A Cleaner Greener Future**

R



Contextual

Reported and inspected category 2 defects repaired on time

96.0%

Target: 98.0%

Number of homes retrofitted/receiving energy efficiency improvements via Social Housing Decarbonisation Fund, ...

9

Contextual



#### **Thriving Communities**



### The Best Start in Life



Target: 30

Target: 7

### **A Healthier Brent**

G

7

BHM programme: No of community % of assessments R events held completed within 28 calendar days (excluding S... 442 71.0% Target: 500 Target: 80.0% BHM programme: No. of BHM programme: No. of 17 health-checks completed at orgs reached out to and engaged with events 2.448 879 Target: 2,000 Target: 700

Reablement sequel to G Α service 72.0% Target: 75.0% Total number of adults in С l٦ structured treatment 2,587 Target: 1,200

Percentage of new birth visits within 14 days

95.7%

Target: 98.0%

Long term support needs of older adults met by admission to residential an...

74.00

Contextual

Long term support needs of younger adults met by admission to residential and nursing care ...

9.00

Contextual