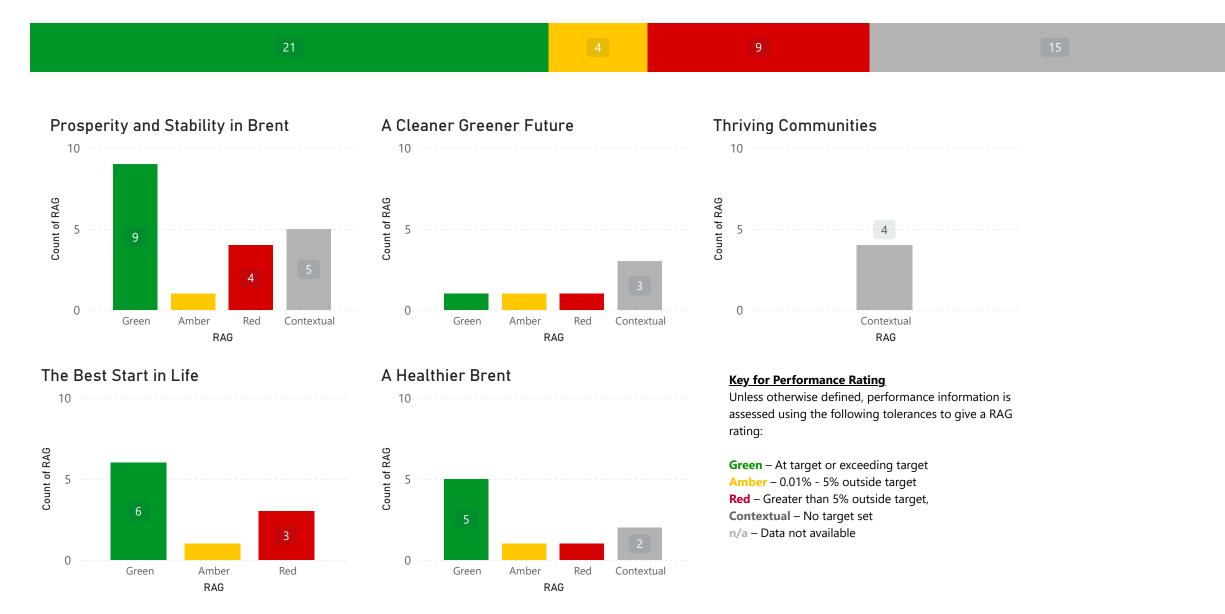

#### **Prosperity and Stability in Brent**

G

## **Prosperity and Stability in Brent**

Number of local apprenticeships/work experience opportunities (i...

45

Target: 20

Number of council homes delivered

26

Contextual

Increase in the number of job and apprenticeship opportunities across the b...

> **31** Target: 1

Number of local suppliers we use in Brent

36.9%

Contextual

Total applications made for the Resident Support fund (Digital support package) a...

С

Contextual

Number of affordable homes delivered by external providers (incl. S.106)

### **A Cleaner Greener Future**

R

Contextual

Reported and inspected category 2 defects repaired on time

96.0%

Target: 98.0%

Number of homes retrofitted/receiving energy efficiency improvements via Social Housing Decarbonisation Fund, ...

#### **Thriving Communities**

### The Best Start in Life

Target: 30

Target: 7

### **A Healthier Brent**

G

7

BHM programme: No of community % of assessments R events held completed within 28 calendar days (excluding S... 442 71.0% Target: 500 Target: 80.0% BHM programme: No. of BHM programme: No. of 17 health-checks completed at orgs reached out to and engaged with events 2.448 879 Target: 2,000 Target: 700